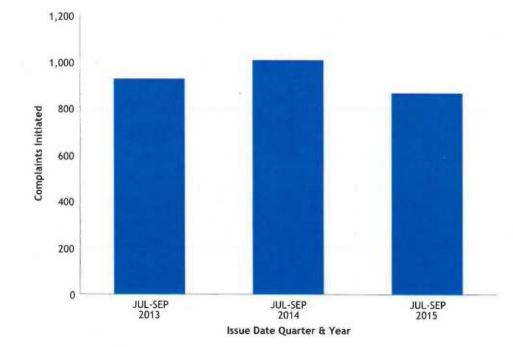

Table D: Initiated Complaints During Quarter

| 2013 Q3 | 2014 Q3 | 2015 Q3 | Avg For Q3 |
|---------|---------|---------|------------|
| 929     | 1,009   | 868     | 935        |

Internal Affairs Group Los Angeles Police Department