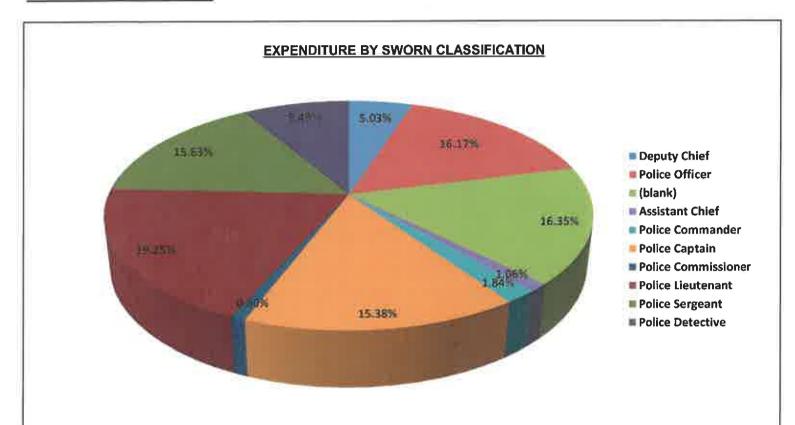

sonnel)**

### **EXPENDITURES BY TRAINING CATEGORY**

| Training Category        | Amount       |
|--------------------------|--------------|
| Executive Development    | \$30,155.85  |
| Professional Development | \$387,249.36 |
| Grand Total              | \$417,405.21 |



Note: Professional Development includes equipment expenses and facility rental expenses.

### EXPENDITURE BY GENERAL CLASSIFICATION

| Classification | Amount       |
|----------------|--------------|
| Sworn          | \$285,488.36 |
| N/A            | \$101,237.89 |
| Civilian       | \$30,678.96  |
| Grand Total    | \$417,405.21 |

7.35% 7.35% SWEET 68.40%

Note: N/A refers to equipment rental fees and other associated costs.

Page 1 of 5 Addendum B

### STATISTICS ON RTF EXPENDITURES

### **SWORN EXPENDITURES**



| Rank                 | Amount       |
|----------------------|--------------|
| Executive            | \$48,773.42  |
| Deputy Chief         | \$7,464.47   |
| Assistant Chief      | \$1,681.48   |
| Police Commander     | \$28,317.66  |
| Police Captain       | \$11,309.81  |
| Management           | \$84,336.04  |
| Police Lieutenant    | \$84,336.04  |
| Patrol/Investigative | \$152,378.90 |
| Police Officer       | \$48,454.66  |
| Police Sergeant      | \$73,057.59  |
| Police Detective     | \$30,866.65  |
| Grand Total          | \$285,488.36 |

Page 2 of 5 Addendum B

### STATISTICS ON RTF EXPENDITURES



### **CIVILIAN EXPENDITURES**



Page 3 of 5

### STATISTICS ON RTF EXPENDITURES

### **CIVILIAN EXPENDITURES BY TITLE**

| Job Title                            | Amount