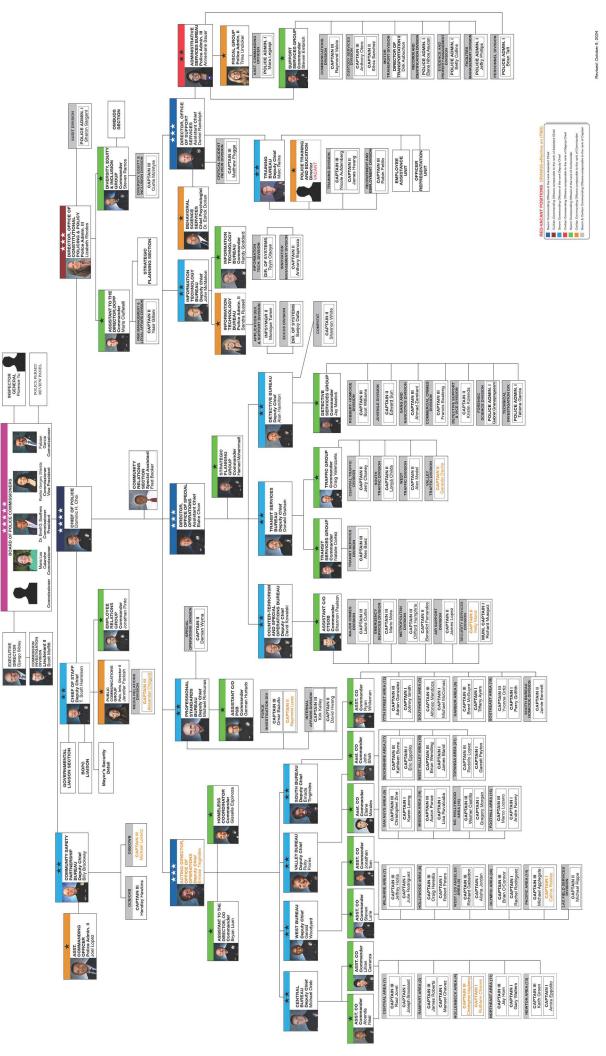

# **DISCUSSION**

The Los Angeles Police Department (LAPD/Department) presents its 2025/26 Proposed Budget that builds on the Department's ongoing commitment to public safety, community engagement, and organizational excellence. While we have achieved significant reductions in violent crime, we face emerging challenges. Recent increases in robberies and a rise in commercial burglaries and organized retail theft require focused attention and innovative solutions. As we acknowledge the City's economic forecast of lagging revenues and rising costs through Fiscal Year 2028/29, our budget proposal embraces transparency and efficient allocation of limited resources while advancing key priorities including confronting the homelessness crisis, keeping Angelenos safe, and delivering world-class services. Through strategic investment in community partnerships, workforce development, and technology modernization, we strive to create a Los Angeles where every neighborhood feels safe and every resident feels respected. This budget moves us forward toward that vision while demonstrating fiscal responsibility and alignment with Mayor Bass'call for a fresh approach to budgeting.

The Department's strategic vision is guided by our core objectives:

- 1. Protect Los Angeles
- 2. Serve Los Angeles
- 3. Improve Organizational Accountability and Restructuring
- 4. Modernize Technology
- 5. Enrich Training
- 6. Maximize Workforce Potential
- 7. Increase Diversity, Equity, and Inclusion in the Workforce