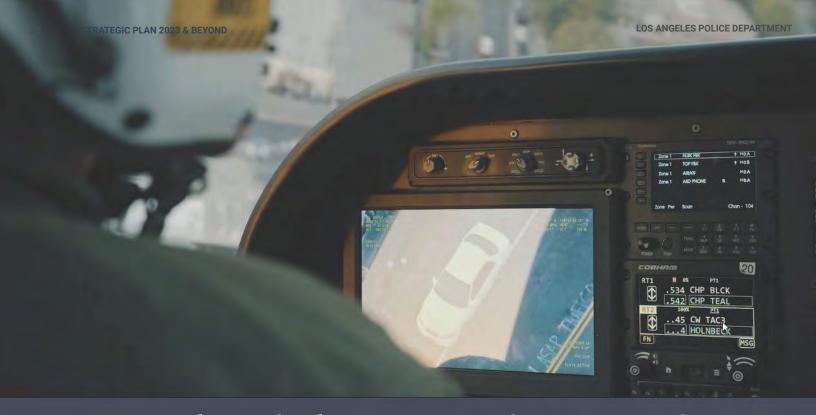

The Department requests funding to replace two Airbus AH 125 helicopters to maintain a fleet of 17, including 16 for patrol and one for specialized missions like Special Weapons And Tactics (SWAT) and Bomb Squad. The City's standard replacement criteria—15,000 flight hours and 10 years of service—help minimize liability and maximize resale value, but funding has not kept pace, leaving seven helicopters past these thresholds. The aging fleet poses challenges, as the Air Support Division (ASD) needs 11 mission-ready helicopters daily but often struggles to meet this due to extended maintenance downtimes. For example, one aircraft has been grounded indefinitely due to unavailable parts, and two more will soon undergo lengthy maintenance, reducing the operational fleet to 13. This impacts the Department's ability to meet daily needs, increases maintenance costs, and results in less efficient operations compared to newer models.

# Modernizing Technology and Infrastructure

To enhance operational effectiveness, we propose two Real-Time Crime Centers (RTCCs) to improve our ability to respond to, prevent, and investigate crime. This

investment includes software, hardware, installation, training, on-site support, and infrastructure such as network connections, power supply, workstations, and a Disaster Recovery Center. Additionally, the proposal includes replacing outdated wireless cameras and strengthening cybersecurity measures, aiming to modernize our technology and boost overall response capabilities.

Funding is needed to replace obsolete wireless cameras and related communication devices across several geographic areas. These systems, installed around 2010, have reached the end of their life cycle and are no longer reliable for functions like Automated License Plate Readers and real-time crime monitoring. The upgrade will provide new high-definition digital cameras with advanced analytics, enhancing situational awareness and investigative capabilities. This is particularly important for managing upcoming major events, ensuring the LAPD can effectively manage crowds, maintain situational awareness, identify persons of interest, and secure facilities.