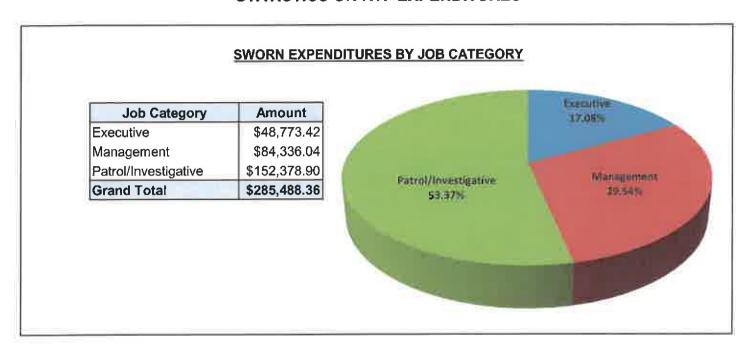

35% SWEET 68.40%

Note: N/A refers to equipment rental fees and other associated costs.

Page 1 of 5 Addendum B

### STATISTICS ON RTF EXPENDITURES

### **SWORN EXPENDITURES**



| Rank                 | Amount       |
|----------------------|--------------|
| Executive            | \$48,773.42  |
| Deputy Chief         | \$7,464.47   |
| Assistant Chief      | \$1,681.48   |
| Police Commander     | \$28,317.66  |
| Police Captain       | \$11,309.81  |
| Management           | \$84,336.04  |
| Police Lieutenant    | \$84,336.04  |
| Patrol/Investigative | \$152,378.90 |
| Police Officer       | \$48,454.66  |
| Police Sergeant      | \$73,057.59  |
| Police Detective     | \$30,866.65  |
| Grand Total          | \$285,488.36 |

Page 2 of 5 Addendum B

### STATISTICS ON RTF EXPENDITURES



### **CIVILIAN EXPENDITURES**



Page 3 of 5

### STATISTICS ON RTF EXPENDITURES

### **CIVILIAN EXPENDITURES BY TITLE**

| Job Title                            | Amount      | % of Total |
|--------------------------------------|-------------|------------|
| Executive                            | \$2,180.25  | 7.11%      |
| Police Administrator                 | \$2,054.25  | 6.70%      |
| Director of Police Transportation    | \$126.00    | 0.41%      |
| Police Support                       | \$27,298.71 | 88.98%     |
| Crime and Intelligence Analyst       | \$550.00    | 1.79%      |
| Forensic Print Specialist            | \$1,200.00  | 3.91%      |
| Police Performance Auditor           | \$130.00    | 0.42%      |
| Police Service Representative        | \$1,084.00  | 3.53%