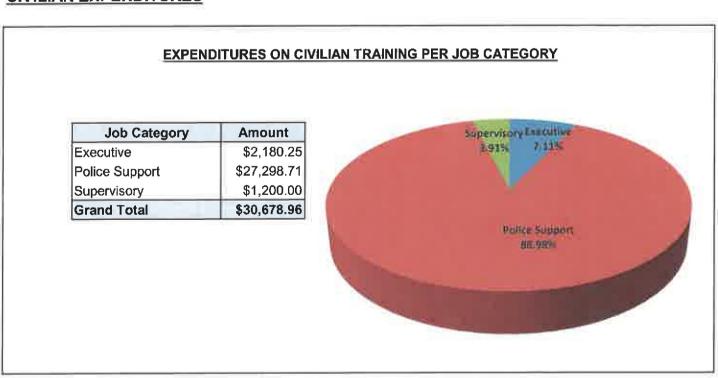

s to equipment rental fees and other associated costs.

Page 1 of 5 Addendum B

### STATISTICS ON RTF EXPENDITURES

### **SWORN EXPENDITURES**



| Rank                 | Amount       |
|----------------------|--------------|
| Executive            | \$48,773.42  |
| Deputy Chief         | \$7,464.47   |
| Assistant Chief      | \$1,681.48   |
| Police Commander     | \$28,317.66  |
| Police Captain       | \$11,309.81  |
| Management           | \$84,336.04  |
| Police Lieutenant    | \$84,336.04  |
| Patrol/Investigative | \$152,378.90 |
| Police Officer       | \$48,454.66  |
| Police Sergeant      | \$73,057.59  |
| Police Detective     | \$30,866.65  |
| Grand Total          | \$285,488.36 |

Page 2 of 5 Addendum B

### STATISTICS ON RTF EXPENDITURES



### **CIVILIAN EXPENDITURES**



Page 3 of 5

### STATISTICS ON RTF EXPENDITURES

### **CIVILIAN EXPENDITURES BY TITLE**

| Job Title                            | Amount      | % of Total |
|--------------------------------------|-------------|------------|
| Executive                            | \$2,180.25  | 7.11%      |
| Police Administrator                 | \$2,054.25  | 6.70%      |
| Director of Police Transportation    | \$126.00    | 0.41%      |
| Police Support                       | \$27,298.71 | 88.98%     |
| Crime and Intelligence Analyst       | \$550.00    | 1.79%      |
| Forensic Print Specialist            | \$1,200.00  | 3.91%      |
| Police Performance Auditor           | \$130.00    | 0.42%      |
| Police Service Representative        | \$1,084.00  | 3.53%      |
| Police Special Investigator