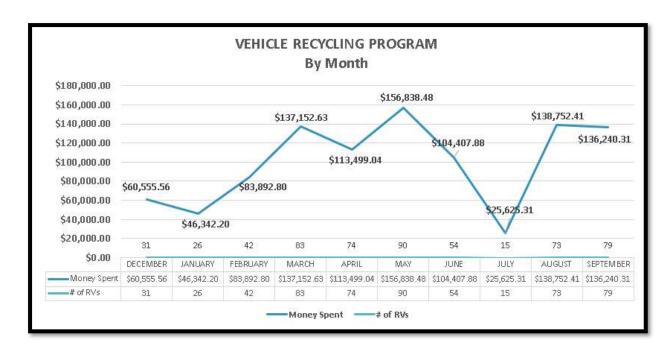

The Department requests continued funding for the Vehicle Recycling Program (VRP), managed by the Police Commission's Commission Investigation Division. This program addresses the storage challenges faced by OPGs when impounded vehicles go unclaimed or unsold, requiring them to be dismantled and recycled. Since contracting with a VRP vendor in December 2023, the program has provided dismantling, recycling, and disposal services for these vehicles, aligning with City Council directives and the Mayor's initiatives to enhance neighborhood cleanliness and improve quality of life across Los Angeles communities. This program represents one component of our broader partnership with City leadership to address community concerns and maintain clean, safe neighborhoods throughout Los Angeles.