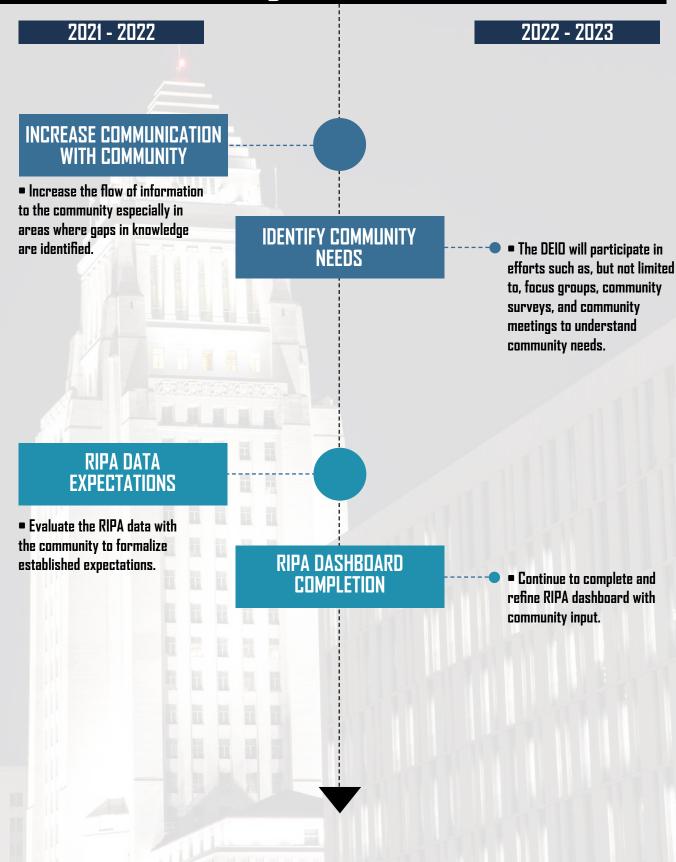

The Department's strategic vision is guided by our core objectives:

- 1. Protect Los Angeles
- 2. Serve Los Angeles
- 3. Improve Organizational Accountability and Restructuring
- 4. Modernize Technology
- 5. Enrich Training
- 6. Maximize Workforce Potential
- 7. Increase Diversity, Equity, and Inclusion in the Workforce